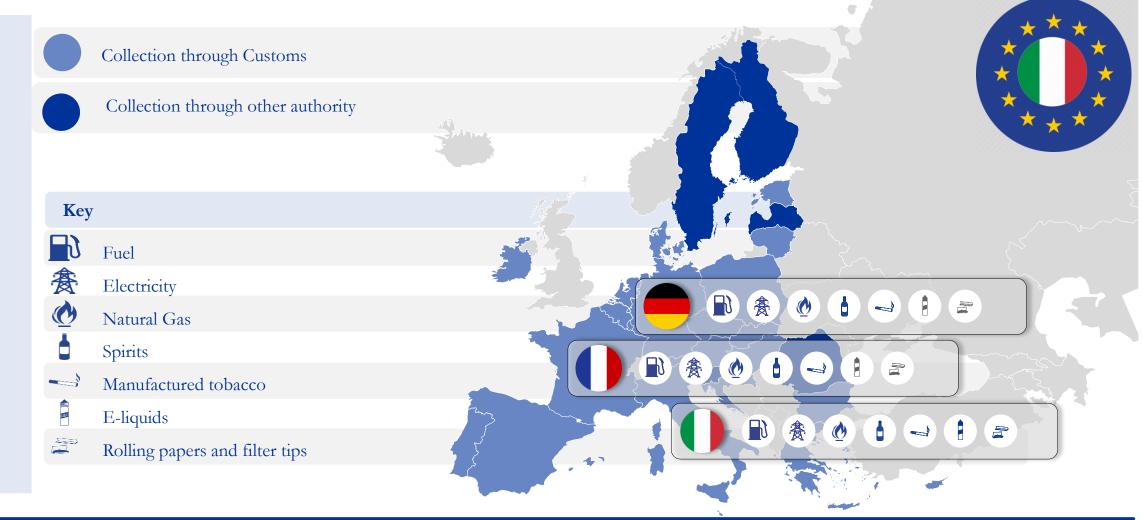

Country Fact Sheets • European Union • Duty collection

#### Year 2021: million Euros and percentage on overall figure