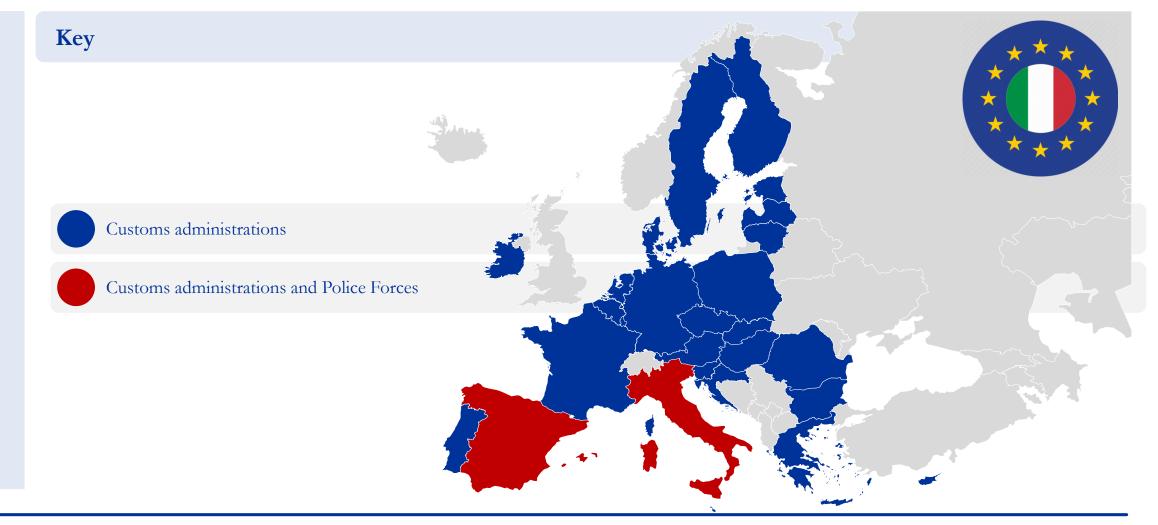

#### Country Fact Sheets • European Union • Customs, Financial, Tax and Criminal Police Functions