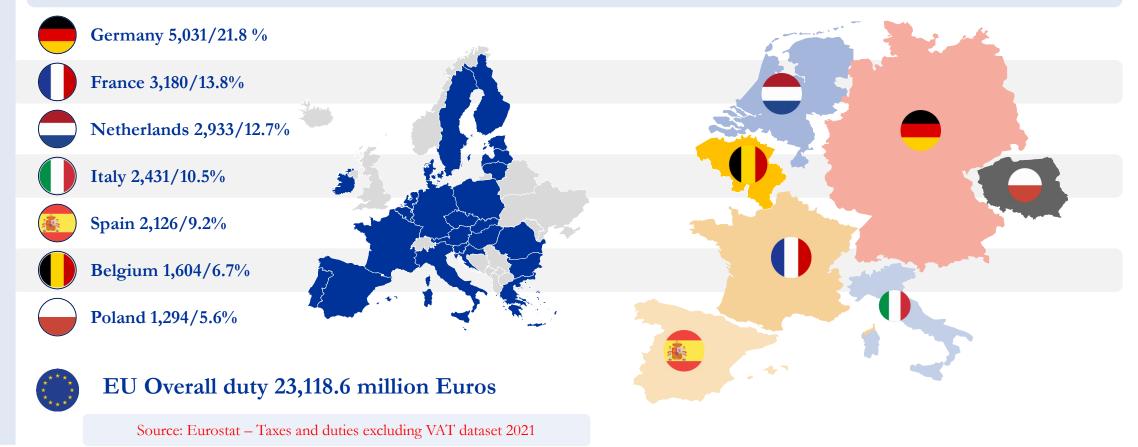

Country Fact Sheets • European Union • Duty collection

#### Year 2021: million Euros and percentage on overall figure