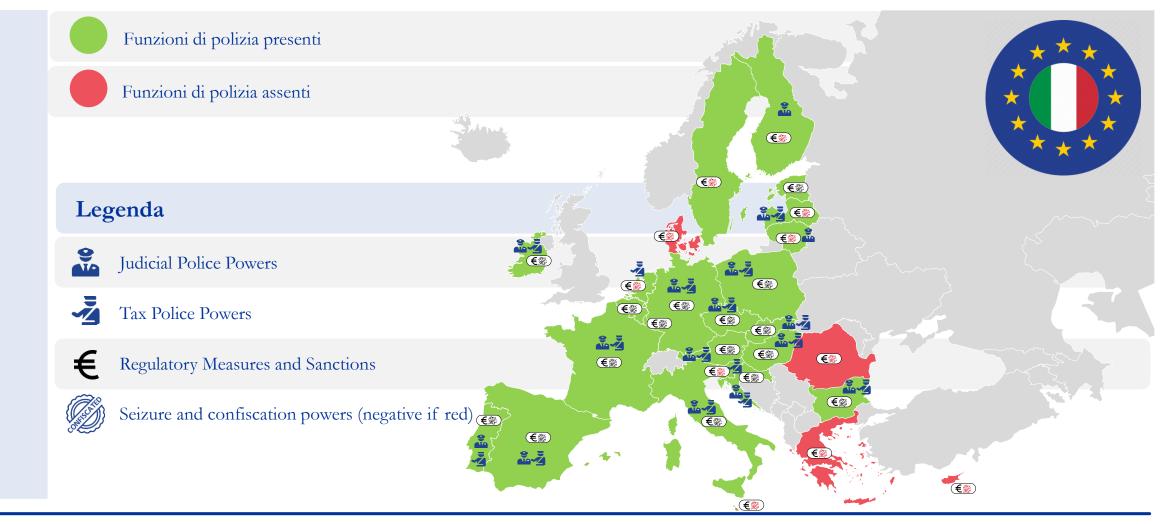

#### Country Fact Sheets • European Union • Customs, Financial, Tax and Criminal Police Functions